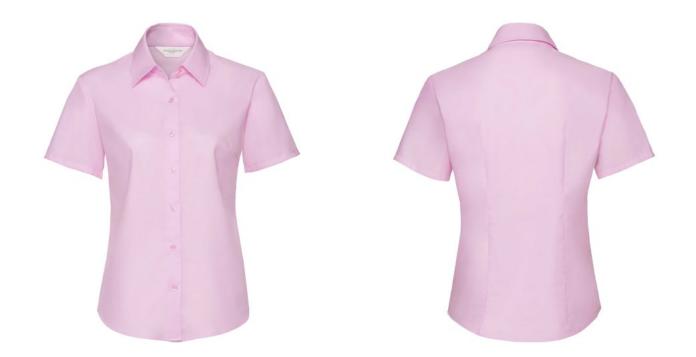

### RUSSELL EASY CARE OXFORD WOMEN'S SHORT SLEEVE SHIRT

## **Specification**

RUSSELL Women's EASY CARE OXFORD Short Sleeve Shirt. Ideal choice for corporate wear because everyone looks good. Classic collar with or without buttons, two buttons on cuff.70% Cotton / 30% Oxford polyester, 130/135 g / m2.Laundry 40 degrees.EASY CARE - fast drying, easy to iron classic Pnk 2XL